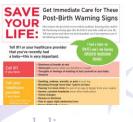

# Save Your Life: Get Immediate Care

- Handout for **ALL** women to reinforce teaching
- Organized by call to action and specific warning signs of obstetric hemorrhage, severe hypertension, and venous thromboembolism