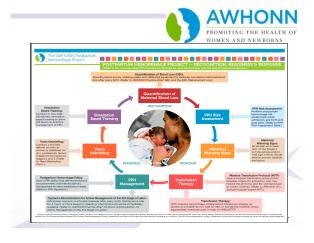

myopathy
  - Women were unaware of their risk and/or warning sings of cardiac diseases
  - Providers did not screen, educate, and or refer women at risk for cardiomyopathy
- Embolism:
  - Obese patients placed on prolonged bed rest fostering a thrombotic event
  - Lack of prophylaxis to prevent thrombosis

    every baby deserves a grand entrance.

#### **GA MMRC 2012 cases**

- · Seizure Disorders
  - Medications and/or dosage had not been appropriately adjusted to meet the changing physiological needs of the prenatal and postpartum periods.
- Suicide/Depression
  - In pregnancy associated cases, there was no medical documentation of screening, treatment and/or referral for depression

we believe every baby deserves a grand entrance.





Key OB Hemorrhage QI Toolkits: Full of Resources









Venous Thromboembolism: Risk Assessment and Prophylaxis

We believe every baby deserves a grand entrance.







# Women with gestational hypertension, preeclampsia, or superimposed preeclampsia is diagnosed, outpatient surveillance be performed for at least 72 hours postpartum and again 7-10 days after delivery or earlier in women with symptoms. For all women in the postpartum period, it is suggested that discharge instructions include information about signs and symptoms of preeclampsia as well as prompt reporting of this information to their healthcare providers. For women with persistent postpartum hypertension (BP 150 mmHg systolic or higher or 100 mmHg diastolic or higher) on at least occasions that are 4-6hrs apart, antihypertensive is suggested.

Management of Postpartum

W