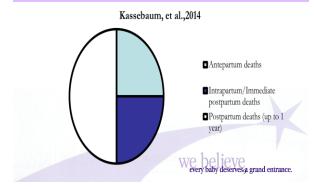

# Trends in pregnancy-related mortality in the United States: 1987–2010

#### Maternal Deaths in the U.S.