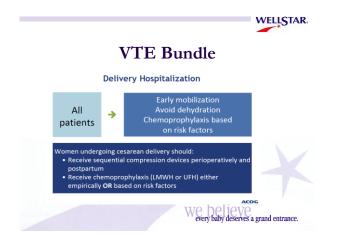

we believe every baby deserves a grand entrance.

Key OB Hemorrhage QI Toolkits: Full of Resources

Venous Thromboembolism: Risk Assessment and Prophylaxis

We believe every baby deserves a grand entrance.