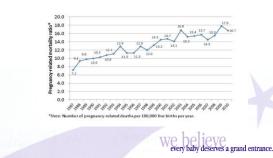

# Trends in pregnancy-related mortality in the United States: 1987–2010

#### Maternal Deaths in the U.S.